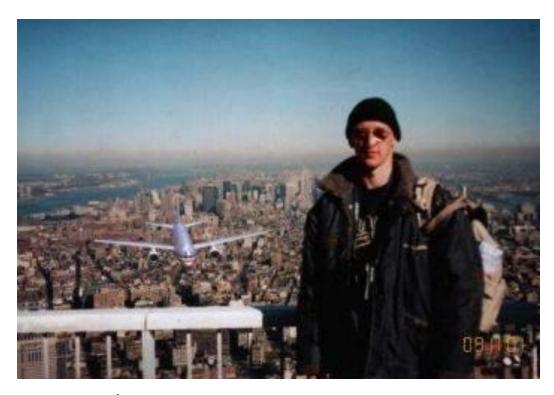

Niagara Falls - Jan. 9, 2014

Is this set of twins – one white and one black – real or fake?

Is this 9/11 tourist snapshot real or fake?

Is this man the constitutional president of the United States of America?