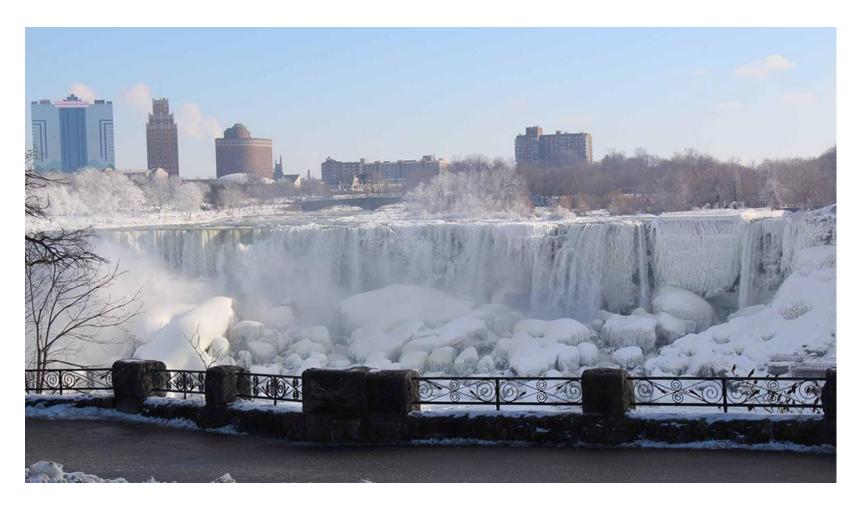

Niagara Falls - Jan. 9, 2014

Is this set of twins – one white and one black – real or fake?

Is this 9/11 tourist snapshot real or fake?

Is this man the constitutional president of the United States of America?