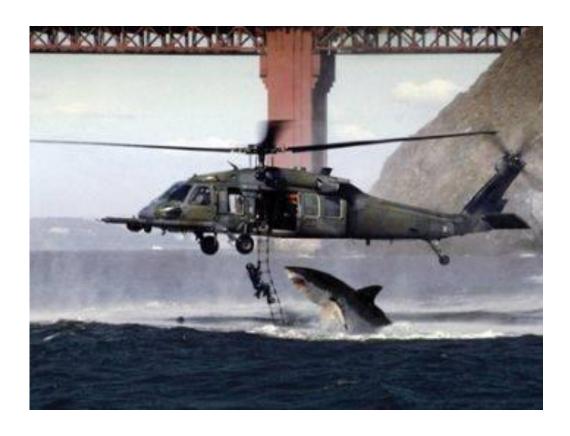

## Real or Fake?

Determining the truth of something is among the analyst's primary tasks.

Is this orchid blossom real or fake?

Is this catfish real or fake?

Is this house cat real or fake?

Fake

Is this shark attack real or fake?